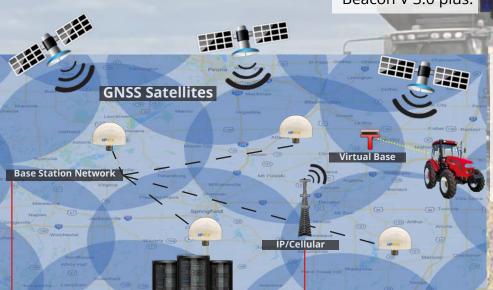

#### Who We Are:

DigiFarm is the largest private virtual base network in North America

#### **How It Works:**

Our servers collect satellite data, create a virtual base in close proximity to your location & send corrections to your receivers. Corrections are repeatable & sub-inch accurate for unparalleled precision.

### Why We're Best:

- 1-2 Second Convergence
- Sub-inch Accuracy
- No Base Ownership Required
- GNSS-Quality Installs
- 1 inch Vertical Accuracy
- 30-day Survey Process
- Works with ANY Brand of Equipment (John Deere, Raven, AgLeader, UBlox, Trimble, Topcon, NovAtel, Leica) an Industry Exclusive
- Custom Data Stream for Each Brand to Eliminate Brand Bias
- DigiFarm VBN Covers 33 States & 4
  Canadian Provinces including
  approximately 450 million Acres
- Ultra-Secure Data Center Houses Servers
- Fast & Helpful In-House Tech Support
- Perfect NTRIP solution for Drones, robotic, & autonomous equipment.