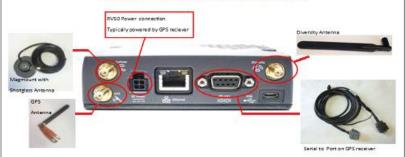

Log into the device via WAN static IP (166.XXX.XXX.8080) or LAN connection (192.168.1.1:8080) on Port 8080.

Username: digifarm

Password: digifarm

You will then be directed to the page shown below. On this page you can select a receiver preset based on the receiver type you have, then enter your username and password. Save device info at the bottom then select the reboot icon at the top of the screen.