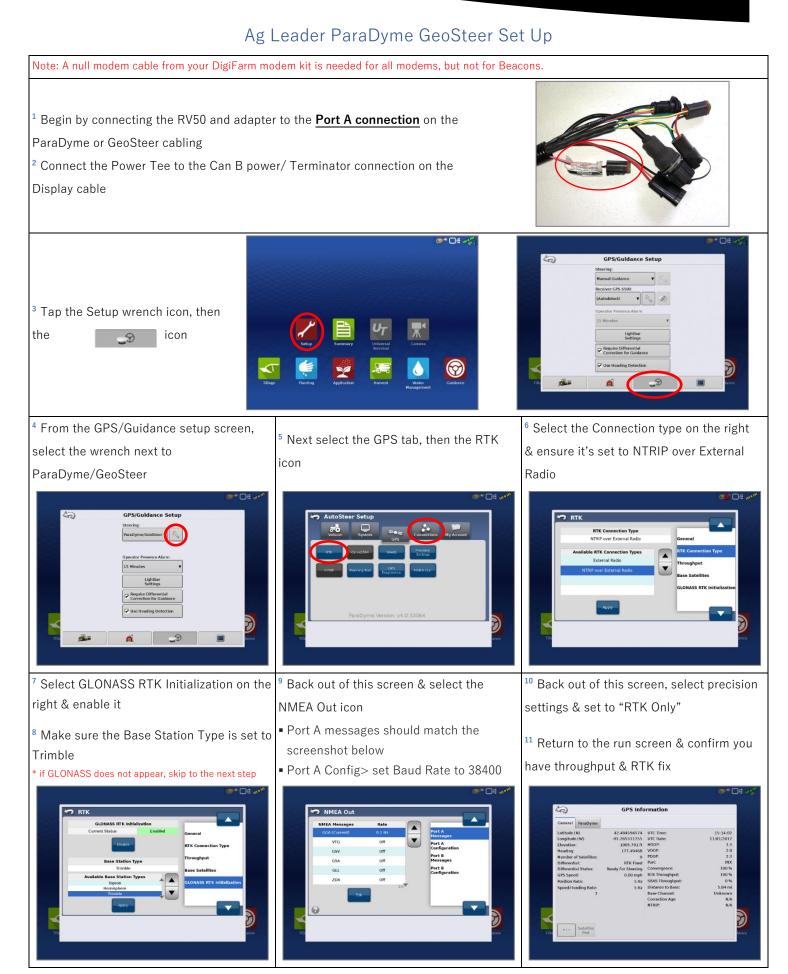

## DigiFarm

## Quick Reference Card

Ag Leader ParaDyme GeoSteer

& RV50

DigiFarm Technical Support 319.531.7574 support@digifarm.com

## DigiFarm Quick Reference Card Ag Leader ParaDyme GeoSteer

& RV50

\*Note- If this unit was ordered with a subscription, it will be preprogrammed and plug and play ready. The following instructions will not be needed.