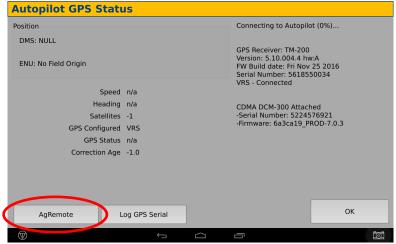

Return to the Configuration page and select GPS receiver and Diagnostics (password 2009). Then Select Ag Remote.