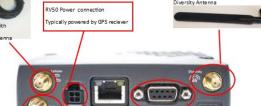

FMX/FM-1000 Quick Reference Card Begin by installing the RV50 Cable into the back of the display either into Port C or port D. Once the Beacon is installed proceed to the Wrench and select GPS Receiver on the right, followed by Setup on the Left. On the GPS Receiver setup page change the Corrections to Centerpoint RTK.

**RV50** hardware Installation Guide

GPS Antenna