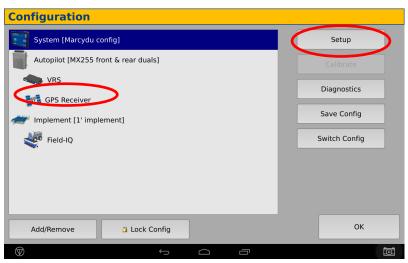

FMX/FM-1000 Quick Reference Card Begin by installing the RV50 Cable into the back of the display either into Port C or port D. Once the Beacon is installed proceed to the Wrench and select GPS Receiver on the right, followed by Setup on the Left. On the GPS Receiver setup page change the Corrections to Centerpoint RTK.