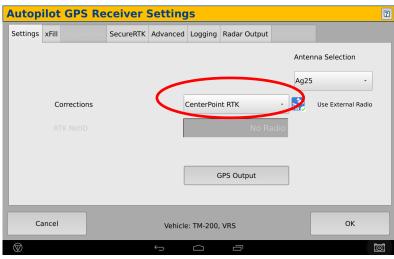

FMX/FM-1000 Quick Reference Card Begin by installing the RV50 Cable into the back of the display either into Port C or port D. Once the Beacon is installed proceed to the Wrench and select GPS Receiver on the right, followed by Setup on the Left. On the GPS Receiver setup page change the Corrections to Centerpoint RTK.