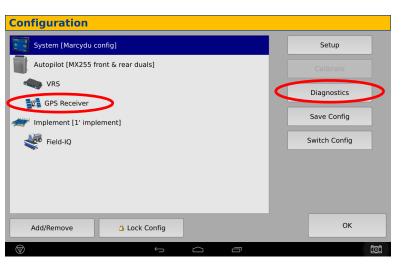

Return to the Configuration page and select GPS receiver and Diagnostics (password 2009). Then Select Ag Remote.