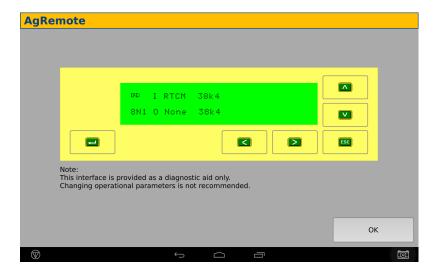

## Ag Remote Setup instructions

- 1. Press the right arrow twice to configuration -> press the Down arrow to enter the Configuration menu -> Press the Right arrow until you get to the port D config -> Press the down arrow to enter.
- 2. Use the Right arrow once to select TSIP and the up or down arrows to change that to RTCM \*Confirm Baud rate is set to 38k4-> Press the Right arrow 5 More times to move to the Bottom TSIP and using up or down change this to NONE. Press enter (see screenshot below to confirm settings) -> Then down once -> Confirm MNEA1 has nothing capitalized, then proceed down to NMEA2 and confirm nothing is capitalized. Press the esc icon 3 times to return to the main screen.